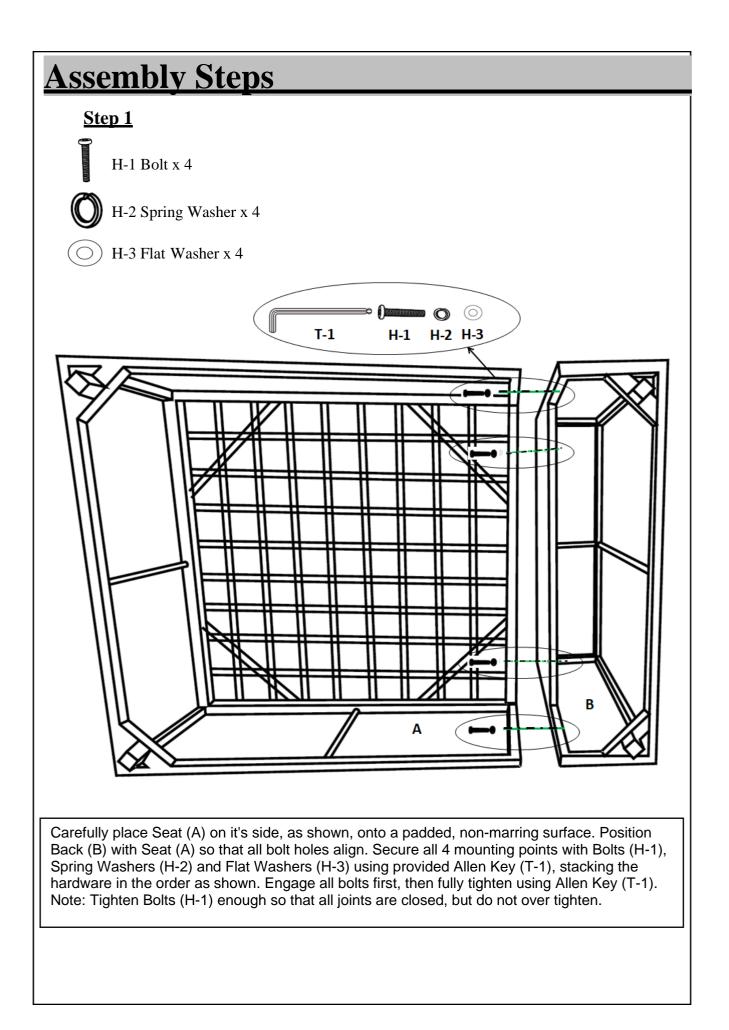

# ALL PRODUCTS SOLD AT WORLD MARKET ARE NOT FOR COMMERCIAL USE AND ARE INTENDED FOR RESIDENTIAL USE ONLY

| Label                       | Picture             | Description          | Qty             |
|-----------------------------|---------------------|----------------------|-----------------|
| A                           |                     | Seat                 | 1               |
| В                           |                     | Back                 | 1               |
| С                           |                     | Back<br>Cushion      | 1               |
|                             |                     |                      |                 |
|                             | are List            | Seat<br>Cushion      | 1               |
| D<br><u>rdw</u><br>Label    | are List<br>Picture |                      | 1               |
| rdwa                        | I                   | Cushion              |                 |
| <u>rdw</u><br>Label         | Picture             | Cushion Description  | Qty             |
| <u>rdwa</u><br>Label<br>H-1 | Picture             | Cushion Cushion Bolt | <b>Qty</b><br>4 |

| Tool List                                                                                                                                                    |         |             |     |  |  |
|--------------------------------------------------------------------------------------------------------------------------------------------------------------|---------|-------------|-----|--|--|
| Label                                                                                                                                                        | Picture | Description | Qty |  |  |
| T-1                                                                                                                                                          |         | Allen Key   | 1   |  |  |
| Assembly Preparation                                                                                                                                         |         |             |     |  |  |
| Before Beginning:                                                                                                                                            |         |             |     |  |  |
|                                                                                                                                                              |         |             |     |  |  |
| • Unpack all hardware bags and components to ensure you have all parts                                                                                       |         |             |     |  |  |
| • Read instructions, cover to cover-                                                                                                                         |         |             |     |  |  |
| A vert adults on hand for assembly-                                                                                                                          |         |             |     |  |  |
| • Do not assemble on flooring or carpet-                                                                                                                     |         |             |     |  |  |
| Assemble on a clean non-marring surface (packing foam)-                                                                                                      |         |             |     |  |  |
| • Save all packaging until finished-                                                                                                                         |         |             |     |  |  |
| <ul> <li>In case of missing parts, please contact your nearest World Market store or call<br/>our customer call service center at 1-877-967-5362.</li> </ul> |         |             |     |  |  |