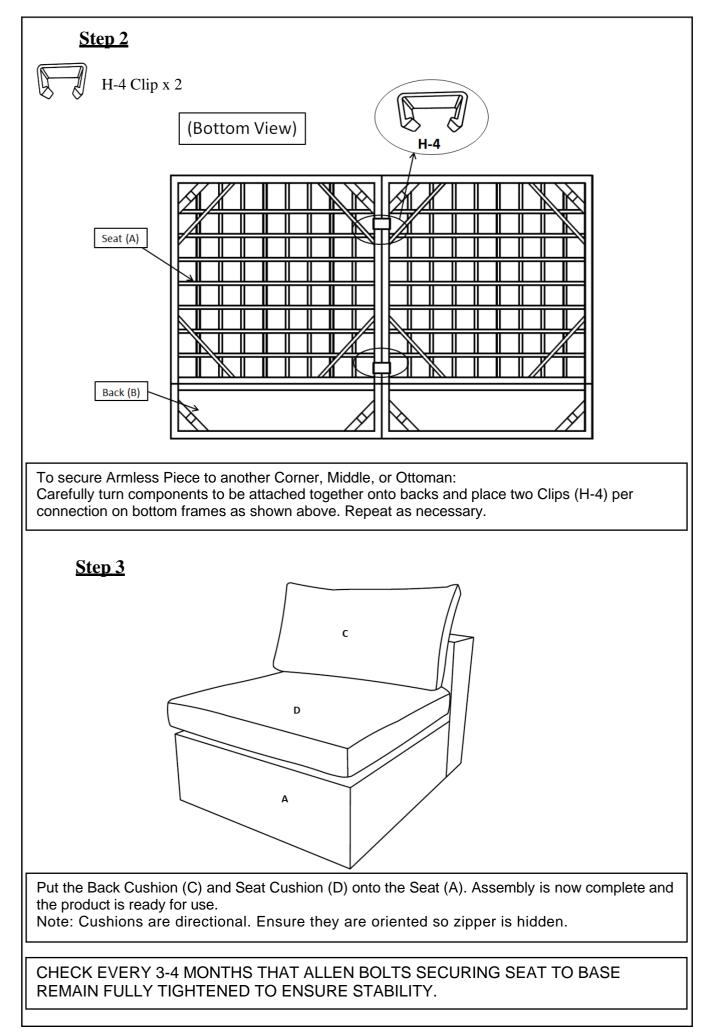

# ALL PRODUCTS SOLD AT WORLD MARKET ARE NOT FOR COMMERCIAL USE AND ARE INTENDED FOR RESIDENTIAL USE ONLY

| Label                       | Picture             | Description          | Qty             |
|-----------------------------|---------------------|----------------------|-----------------|
| A                           |                     | Seat                 | 1               |
| В                           |                     | Back                 | 1               |
| С                           |                     | Back<br>Cushion      | 1               |
|                             |                     |                      |                 |
|                             | are List            | Seat<br>Cushion      | 1               |
| D<br><u>rdw</u><br>Label    | are List<br>Picture |                      | 1               |
| rdwa                        | I                   | Cushion              |                 |
| <u>rdw</u><br>Label         | Picture             | Cushion Description  | Qty             |
| <u>rdwa</u><br>Label<br>H-1 | Picture             | Cushion Cushion Bolt | <b>Qty</b><br>4 |

| Tool List                                                                                                                                                    |         |             |     |  |  |
|--------------------------------------------------------------------------------------------------------------------------------------------------------------|---------|-------------|-----|--|--|
| Label                                                                                                                                                        | Picture | Description | Qty |  |  |
| T-1                                                                                                                                                          |         | Allen Key   | 1   |  |  |
| Assembly Preparation                                                                                                                                         |         |             |     |  |  |
| Before Beginning:                                                                                                                                            |         |             |     |  |  |
|                                                                                                                                                              |         |             |     |  |  |
| • Unpack all hardware bags and components to ensure you have all parts                                                                                       |         |             |     |  |  |
| • Read instructions, cover to cover-                                                                                                                         |         |             |     |  |  |
| A vert adults on hand for assembly-                                                                                                                          |         |             |     |  |  |
| • Do not assemble on flooring or carpet-                                                                                                                     |         |             |     |  |  |
| Assemble on a clean non-marring surface (packing foam)-                                                                                                      |         |             |     |  |  |
| • Save all packaging until finished-                                                                                                                         |         |             |     |  |  |
| <ul> <li>In case of missing parts, please contact your nearest World Market store or call<br/>our customer call service center at 1-877-967-5362.</li> </ul> |         |             |     |  |  |